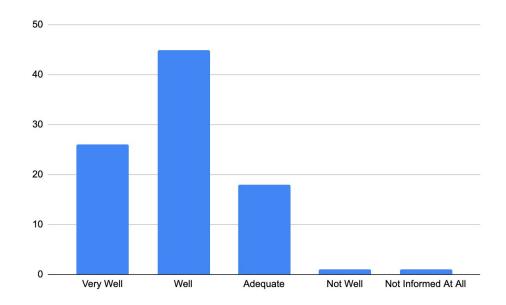

# **Marketing Report**

- 92% of members say our website is useful in keeping them informed
- 81% of members say our newsletters are useful in keeping them informed

**98%** of members feel that **AL!VE keeps them adequately informed** of programming