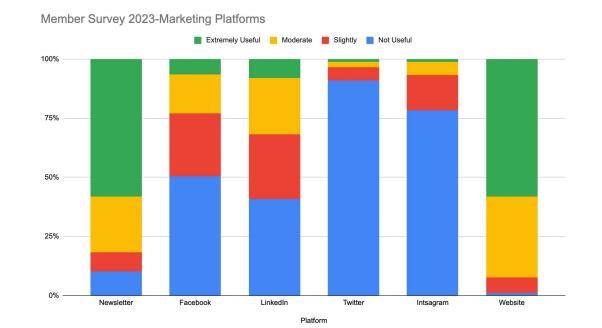

# **Marketing Report**

- 92% of members say our website is useful in keeping them informed
- 81% of members say our newsletters are useful in keeping them informed

**98%** of members feel that **AL!VE keeps them adequately informed** of programming