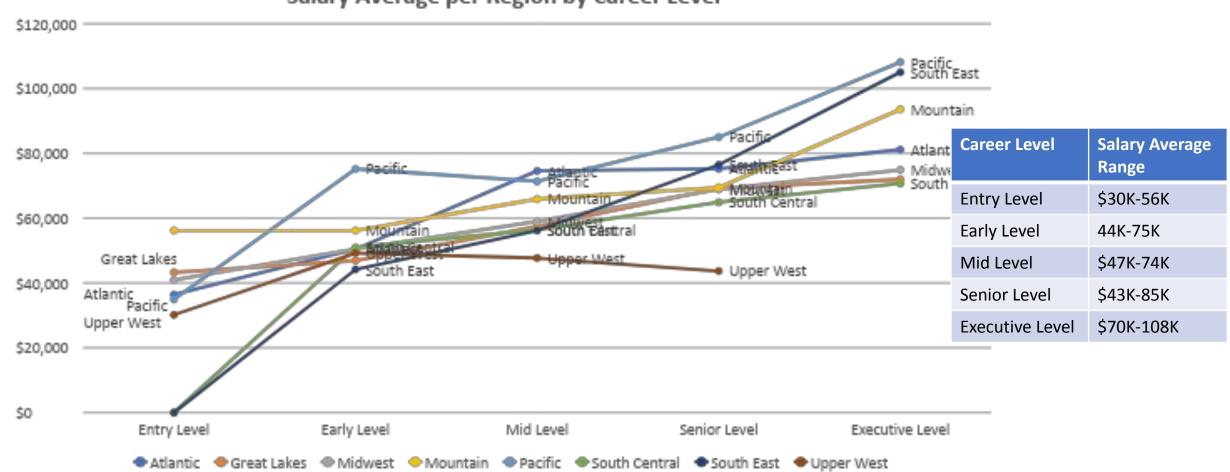

# **Career Pathways Survey The Role**

Salary Average per Region by Career Level