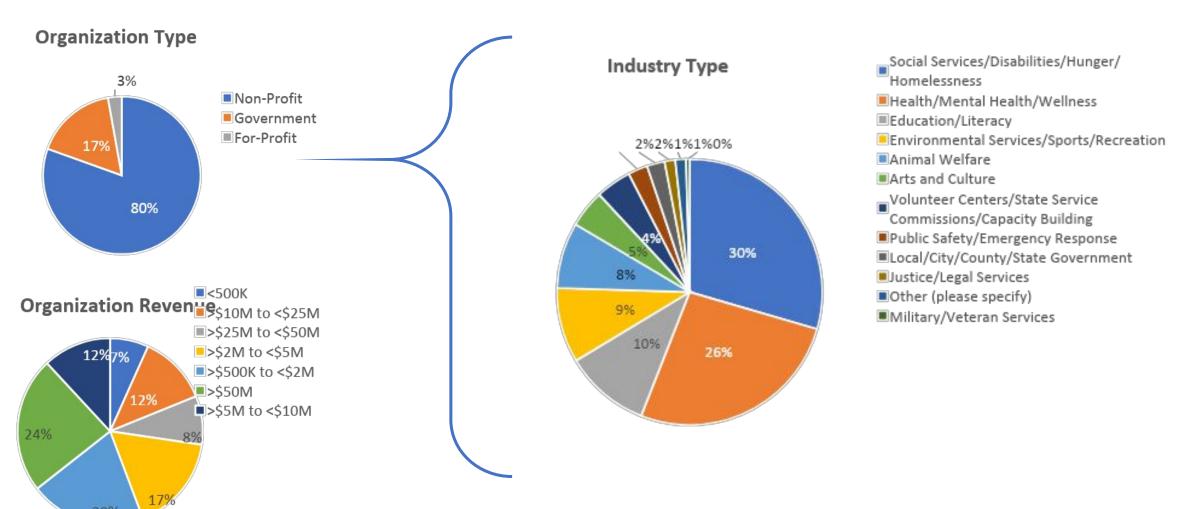

## **Career Pathways Survey: By Region**

# **Career Pathways Survey By Organization**

## Career Pathways Survey: By Organization