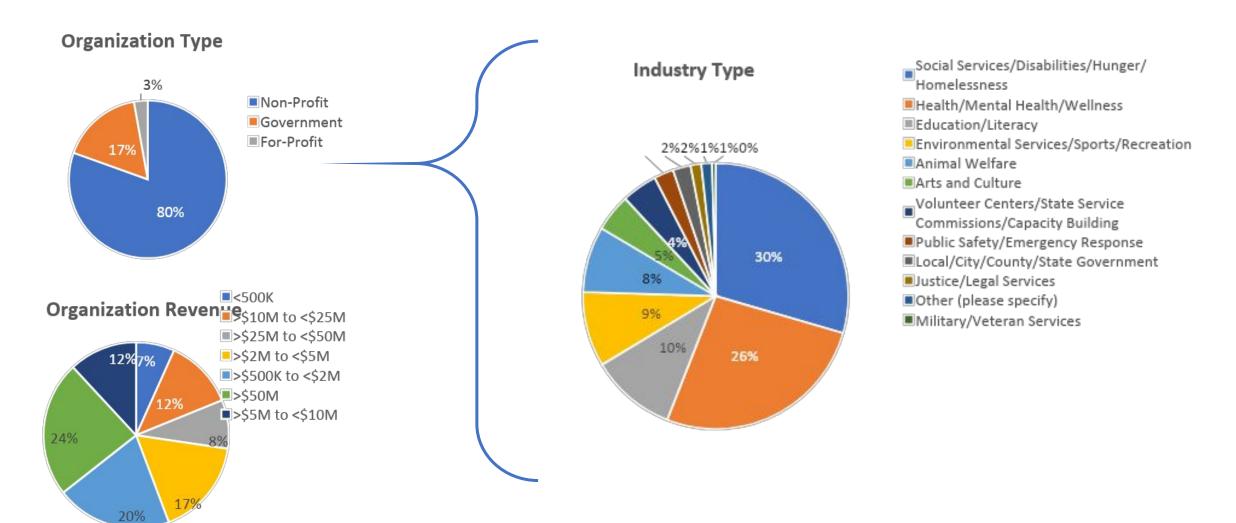

## **Career Pathways Survey: By Region**

# **Career Pathways Survey By Organization**

## Career Pathways Survey: By Organization