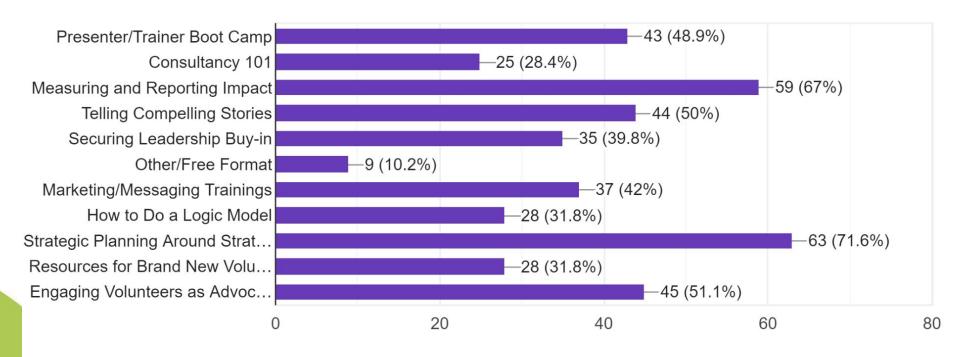

Please share the importance of each membership benefit. One selection per row.

What professional development opportunities would you like AL!VE to offer in the coming year?

88 responses