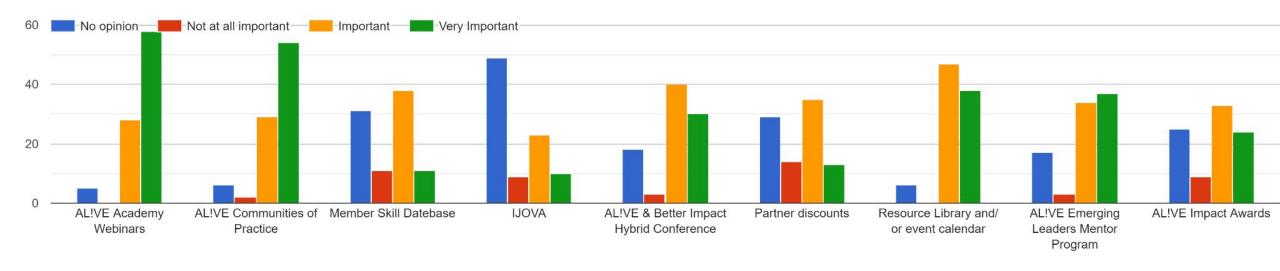

Please share the importance of each membership benefit. One selection per row.

What professional development opportunities would you like AL!VE to offer in the coming year?

88 responses