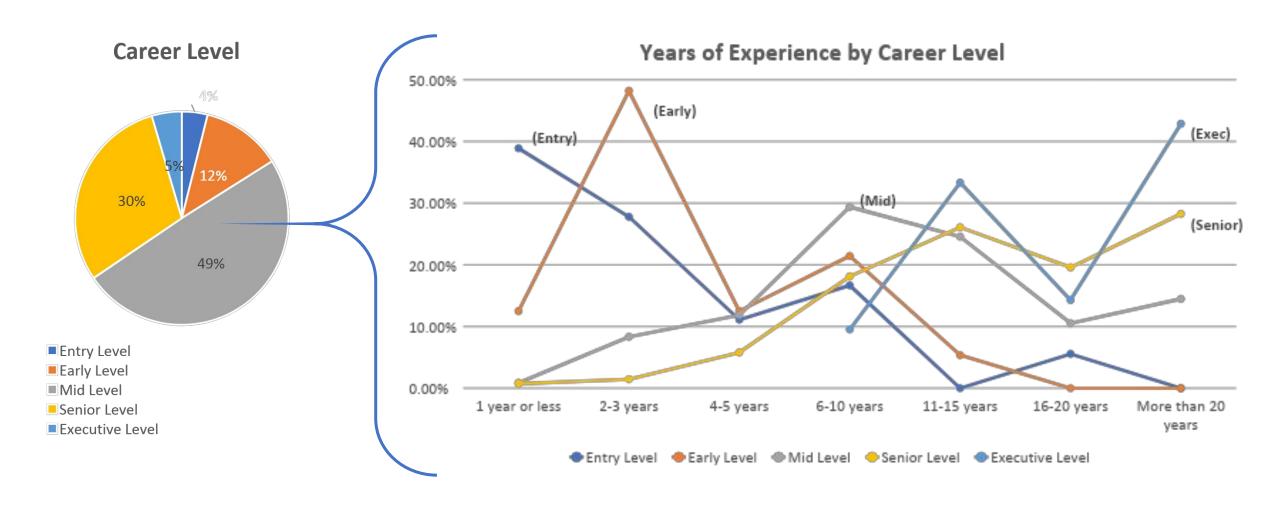

# **Career Pathways Survey The Role**

Salary Average per Region by Career Level

## **Career Pathways Survey: Insights**

| Career Level (% of All Respondents) | Holds Educ. Degree | Holds CVA | Related Coursework |
|-------------------------------------|--------------------|-----------|--------------------|
| Entry Level (4%)                    | 83%                | 17%       | 0%                 |
| Early Level (12%)                   | 86%                | 14%       | 14%                |
| Mid Level (49%)                     | 85%                | 42%       | 16%                |
| Senior Level (30%)                  | 90%                | 47%       | 17%                |
| Executive Level (5%)                | 95%                | 38%       | 24%                |
| ALL RESPONDENTS                     | 87%                | 39%       | 16%                |