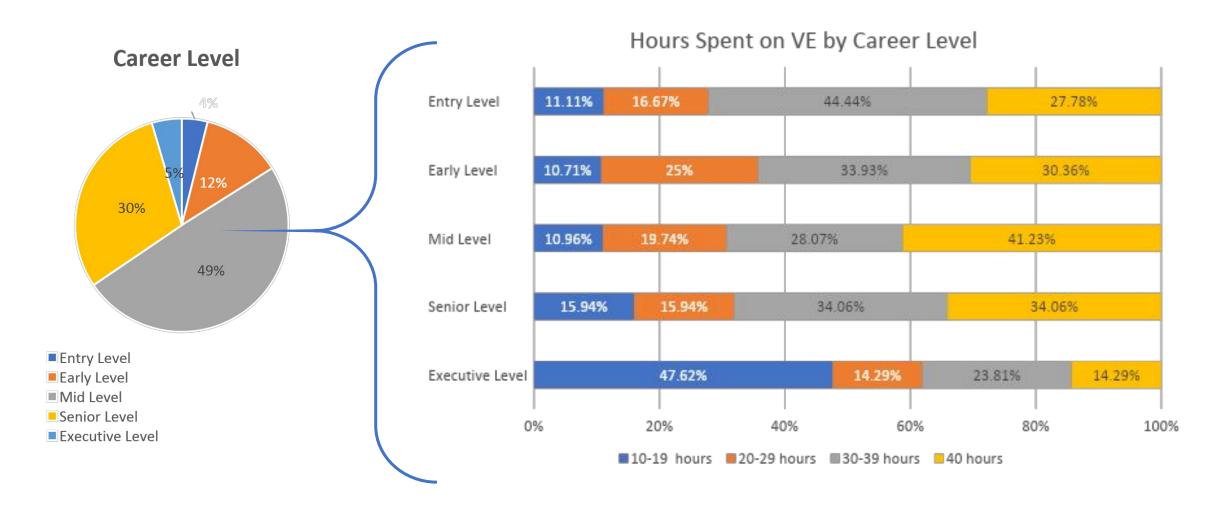

## **Career Pathways Survey: By Region**

## **Career Pathways Survey: Insights**

| Career Level (% of All Respondents) | Holds Educ. Degree | Holds CVA | Related Coursework |
|-------------------------------------|--------------------|-----------|--------------------|
| Entry Level (4%)                    | 83%                | 17%       | 0%                 |
| Early Level (12%)                   | 86%                | 14%       | 14%                |
| Mid Level (49%)                     | 85%                | 42%       | 16%                |
| Senior Level (30%)                  | 90%                | 47%       | 17%                |
| Executive Level (5%)                | 95%                | 38%       | 24%                |
| ALL RESPONDENTS                     | 87%                | 39%       | 16%                |